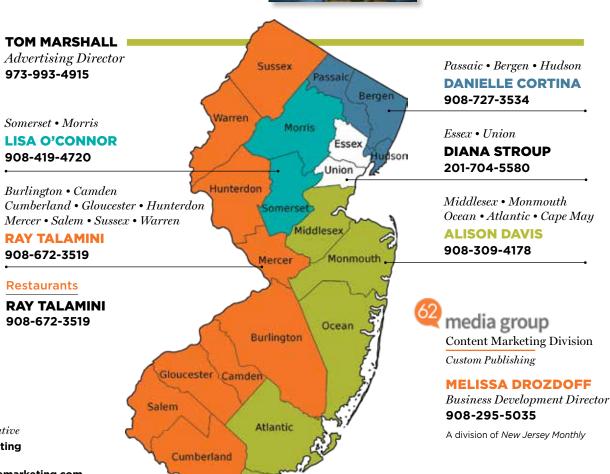

## **OUR REACH**

New Jersey Monthly connects more than

NewJersey

## 1.5 million times monthly

500.000+ Readers

75.189 Subscribers, Newsstand Sales

#### Circulation

New Jersey Monthly magazine is displayed prominently and sold All around of in more than 1,300 retail stores

Subscribers

Newsstand

## DIGITAL

#### **NJMonthly.com**

Jan-July 2021

445.855 Average monthly page views

201,298

Average monthly visits

257,073 Monthly visitors

#### **Newsletters**

125.000+ Weekly recipients

#### Social Media

157,800 Followers

**(100** 